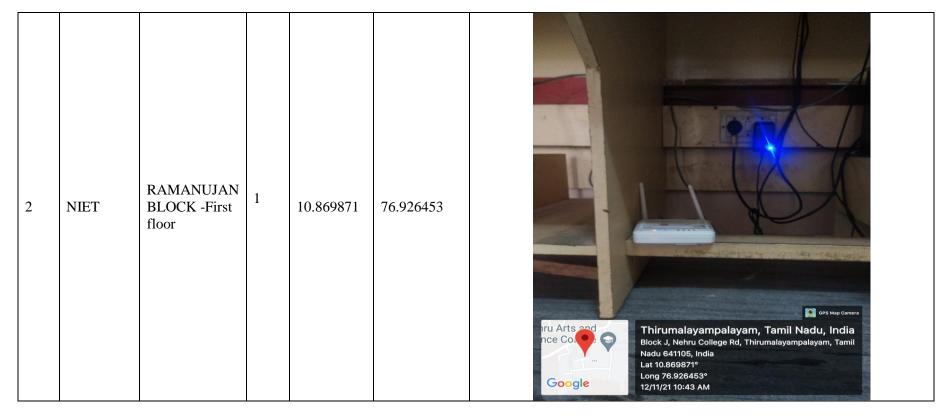

------------------------------------------------------------------------------------------------------------------------------------------------------------------------------------------------------------------------------------------------------------------------------------------------------------------------------------------------------------------------------------------------------------------------------------------------------------------------------------------------------------------------------------------------------------------------------------------------------------------------------------------------------------------------------------------------------|
| 1    | NIET            | RAMANUJAN<br>BLOCK –<br>Ground floor | 1   | 10.86999 | 76.926358 | Image: State Stat |

















| 4 | NIET | RAMANUJAN<br>BLOCK -First<br>flooc | 1 | 10.869814 | 76.92595 |                                                                                                                                                                                          |
|---|------|------------------------------------|---|-----------|----------|------------------------------------------------------------------------------------------------------------------------------------------------------------------------------------------|
|   |      |                                    |   |           |          | Coogle<br>Thirumalayampalayam, Tamil Nadu, India<br>Block J, Nehru College Rd, Thirumalayampalayam, Tamil<br>Nadu 641105, India<br>Lat 10.869814°<br>Long 76.92595°<br>12/11/21 10:50 A