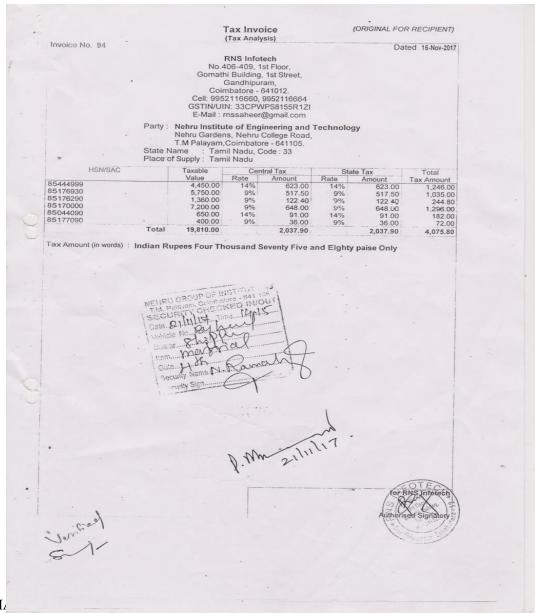

| - Sener    | ared invoice |                         |            | 1510      | 13/1000         |     |
|      |                       | 3, 4, 5, 6 % kep                                                       |            | . 0          |                         |            | 121       |                 |     |
| X    | of ' Chi              | 3. d. C. h to ker                                                      | 1. 10      | 1 -600       | on for                  | m          | 1         | CONTRACT .      | 1   |

NIET / NAAC / CRITERIA 4 / 4.



T. M. Palayam, Coimbatore-641 105 (Approved by AICTE, New Delhi and Affiliated to Anna University, Chennai) Accredited by NAAC, Recognized by UGC with Section 2(f) and 12(B) NBA Accredited UG Courses- Aero, CSE, Mech





NIET / NAAC / CRITERIA



T. M. Palayam, Coimbatore-641 105 (Approved by AICTE, New Delhi and Affiliated to Anna University, Chennai) Accredited by NAAC, Recognized by UGC with Section 2(f) and 12(B) NBA Accredited UG Courses- Aero, CSE, Mech



|   |                                                                                                                                                                                                            | YASH INFOTECH                                                                                                                                                                               |                                 |                                                                                | Invoice No.