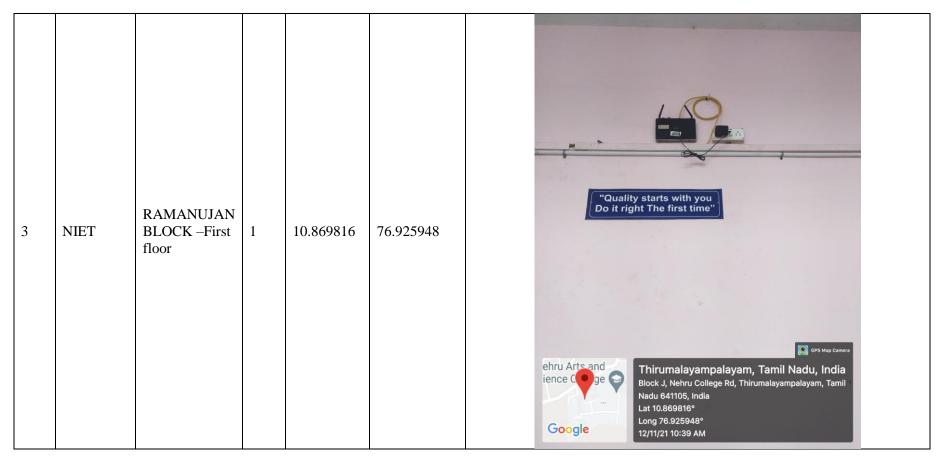

------------------------------------------------------------------------------------------------------------------------------------------------------------------------------------------------------------------------------------------------------------------------------------------------------------------------------------------------------------------------------------------------------------------------------------------------------------------------------------------------------------------------------------------------------------------------------------------------------------------------------------------------------------------------------------------------|
| 1    | NIET            | RAMANUJAN<br>BLOCK –<br>Ground floor | 1   | 10.86999 | 76.926358 | Image: State Stat |

















| 4 | NIET | RAMANUJAN<br>BLOCK -First<br>flooc | 1 | 10.869814 | 76.92595 |                                                                                                                                                                                          |
|---|------|------------------------------------|---|-----------|----------|------------------------------------------------------------------------------------------------------------------------------------------------------------------------------------------|
|   |      |                                    |   |           |          | Coogle<br>Thirumalayampalayam, Tamil Nadu, India<br>Block J, Nehru College Rd, Thirumalayampalayam, Tamil<br>Nadu 641105, India<br>Lat 10.869814°<br>Long 76.92595°<br>12/11/21 10:50 AM |