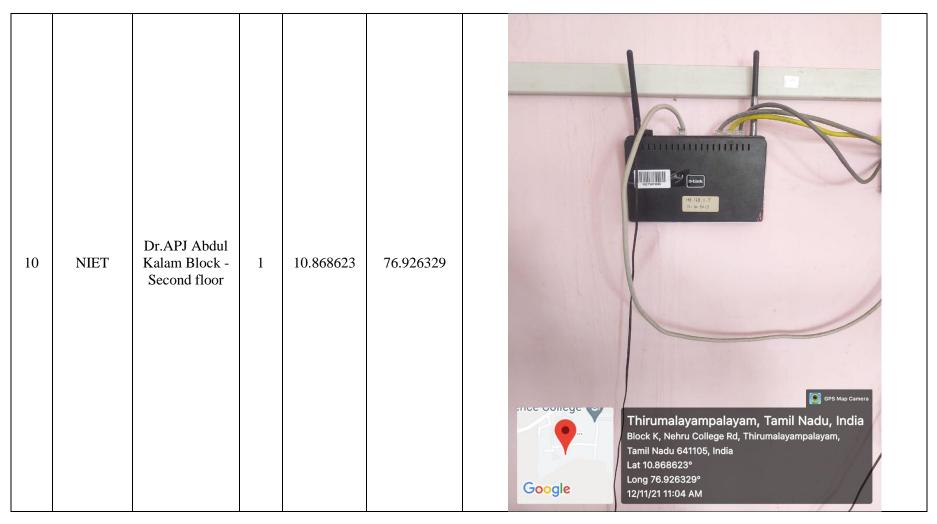

#### AUTHENTICATION CERTIFICATE

This is to certify that the following number of Wi-Fi points were available in the institution for the academic year 2020-2021

| S.No | Block                       | Floor        | Quantity |
|------|-----------------------------|--------------|----------|
| 1    |                             | Ground Floor | 1        |
| 2    |                             | First Floor  | 4        |
| 3    | Ramanujan Block             | Second Floor | 2        |
| 4    |                             | Third Floor  | -        |
| 5    |                             | Fourth Floor |          |
| 6    |                             | Ground Floor | 1        |
| 7    |                             | First Floor  | 1        |
| 8    | Dr. A.B.J. Abdulkalam Block | Second Floor | 1        |
| 9    |                             | Third Floor  |          |
| 10   |                             | Fourth Floor | -        |
| 21   | Boys Hostel                 | Ground Floor | -        |
| 22   | Doya Hoater                 | First Floor  | 1        |
| 23   | Girls Hostel                | Ground Floor | I        |
| 24   | Sind Plater                 | First Floor  |          |